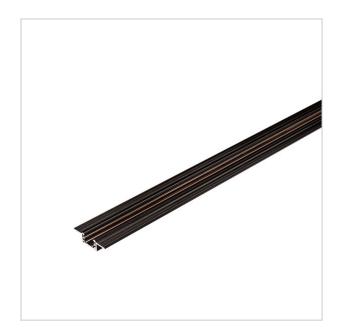

## LXTS-40R

Our versatile Trimless Track designed to offer precision illumination, allowing you to accentuate spaces with style and functionality.

## **Product Details**

| Cone          | Black         |
|---------------|---------------|
| Fixture Color | Black         |
| Function      | Fixed         |
| Dimensions    | 1000*40*11 mm |
| Cutout Dia.   | 40*11         |