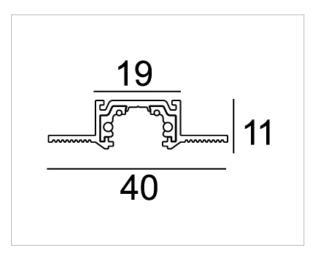

## **Product Details**

| Cone          | Black         |
|---------------|---------------|
| Fixture Color | Black         |
| Function      | Fixed         |
| Dimensions    | 1000*40*11 mm |
| Cutout Dia.   | 40*11         |