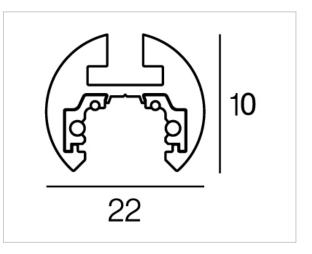

## **Product Details**

| Cone          | Black         |
|---------------|---------------|
| Fixture Color | Black         |
| Function      | Fixed         |
| Dimensions    | 1000*22*10 mm |
| Cutout Dia.   | 22*10         |