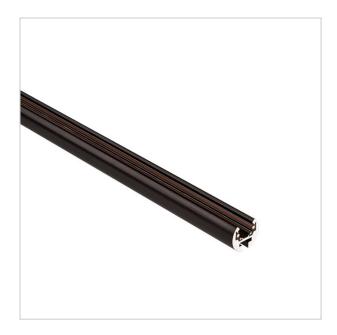

## **Suspended Track**

## LXTS-22H

Our versatile Suspended Track designed to offer precision illumination, allowing you to accentuate spaces with style and functionality.

## **Product Details**

| Cone          | Black         |
|---------------|---------------|
| Fixture Color | Black         |
| Function      | Fixed         |
| Dimensions    | 1000*22*10 mm |
| Cutout Dia.   | 22*10         |