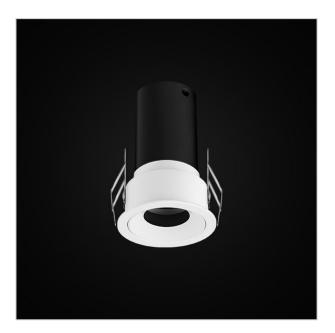

## Aries

The Aries LED spotlight features a thermally engineered aluminum die-cast housing, coated with a premium powder finish for superior heat dissipation and long-lasting performance. It is equipped with a high-quality COB Series and a highly efficient reflector, ensuring excellent light transmission and optimal output. Additionally, it comes with a top-tier BIS registered in-house driver. The Aries LED fixture is perfect for use as a spotlight.